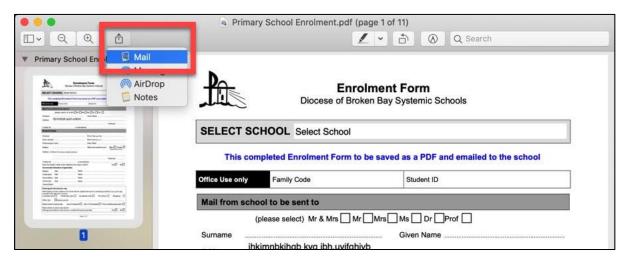

## MacBook

If you have downloaded the form onto a MacBook and filled it in, in order to share, click the **Share** icon and select the **Mail** application to email the completed PDF.